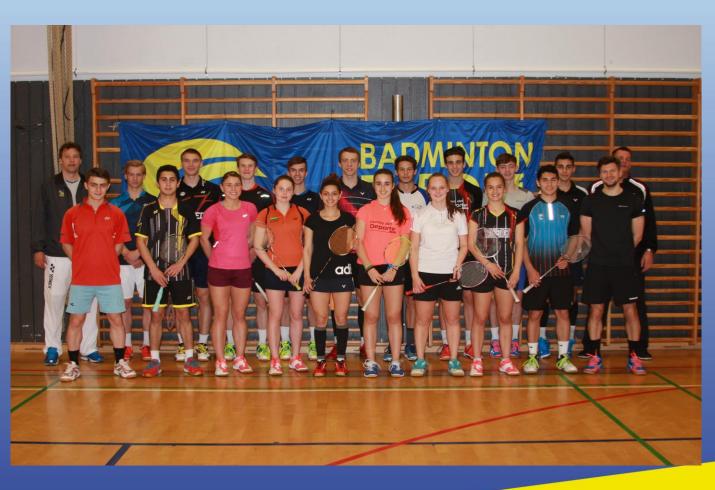

### Selection Camp 1 – 5 May

### **Players COE**

### **Players COE**

| Name                 | Country    |
|----------------------|------------|
| Lilit Poghosyan      | Armenia    |
| Jessica Jäntti       | Finland    |
| Ksenia Polikarpova   | Israel     |
| Gerda Voitechovskaja | Lithuania  |
| Kate Foo Kune        | Mauritius  |
| Toni Woods           | Scotland   |
| Murad Bayramov       | Azerbaijan |
| Sander de Decker     | Belgium    |
| Elias Nicolaou       | Cyprus     |
| Milan Ludík          | Czech REP  |
| likka Heino          | Finland    |
| Jonathan Persson     | Germany    |
| Ilias Xanthou        | Greece     |
| Jonathan Dolan       | Ireland    |
| Niks Podosinoviks    | Latvia     |
| Matthew Abela        | Malta      |
| Matej Hlinican       | Slovakia   |
| Felix Burestedt      | Sweden     |