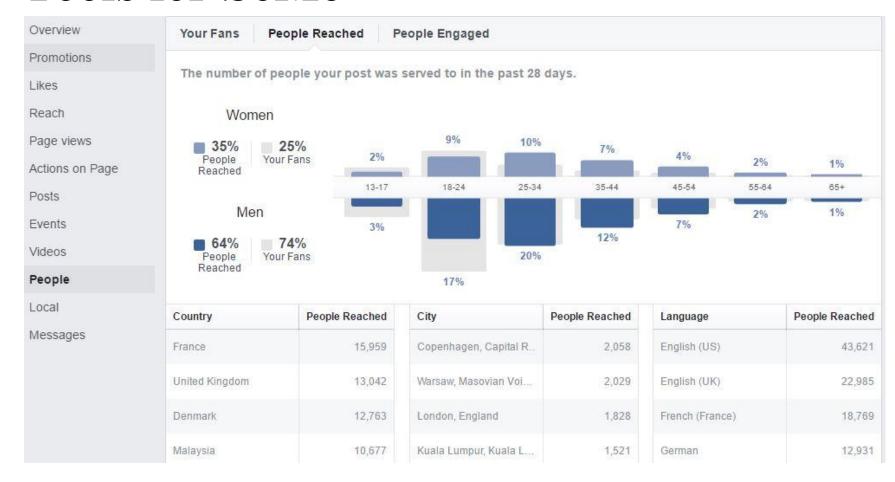

**328,000,000** of them are on Facebook (2016)

|           | BEC    | Badminton<br>Oceania | Badminton<br>Asia | Badminton<br>Confederation<br>Africa | BWF     |
|-----------|--------|----------------------|-------------------|--------------------------------------|---------|
| Facebook  | 82.241 | 4619                 | 15                | 3142                                 | 328.392 |
| Twitter   | 14,668 | 741                  | 272               | 103                                  | 59,516  |
| Instagram | 12,197 | 60                   | -                 | -                                    | -       |