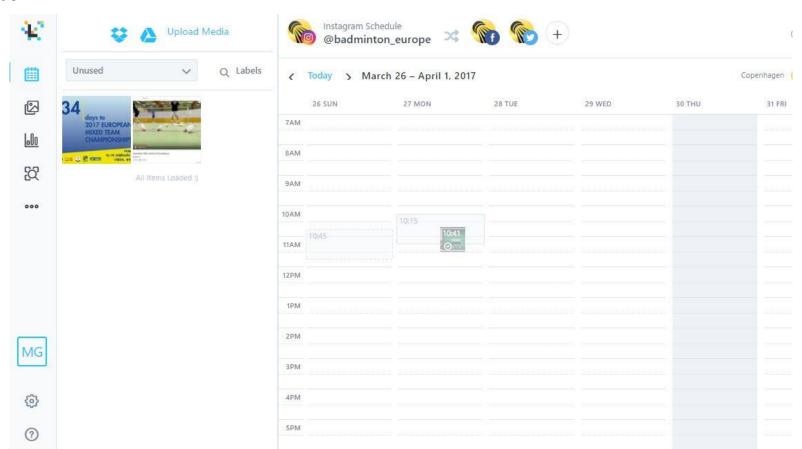

346



## BEC SoMe during #EMTC17

### Twitter statistics for 15-19 February 2017

15 Feb day 1  $\rightarrow$  24 tweets – reached 40,425

16 Feb day 2  $\rightarrow$  28 tweets – reached 49,737

17 Feb Quarter-finals  $\rightarrow$  29 tweets – reached 52,770

18 Feb Semi-finals  $\rightarrow$  30 tweets – reached 51,300

19 Feb Final  $\rightarrow$  18 tweets – reached 40,445



### Tools for SoMe

- SoMe Strategy
- Who are your followers?
- Scheduling tools: Hootsuite, Buffer, Later, FB tools
- Common thread
- Hashtags



### Tools for SoMe





### Tools for SoMe





### Tools for SoMe

#### Hootsuite streams





### Tools for SoMe

How to schedule a post





### Tools for SoMe

Get an overview of scheduled posts





### Tools for SoMe

Buffer





### Tools for SoMe

#### Later





### Tools for SoMe

Publishing tools on Facebook





### Tools for SoMe

Common thread across all social medias



#### **Badminton Europe**

Offentliggjort af Emma Lollike [?] - 16. marts kl. 15:48 - 6

The final list of qualified/confirmed players and pairs for Badminton Europe's most prestigious event has been published today!
European Championship 2017



#### Participants for #EC17 published

The qualified/confirmed players/pairs, including the wild card entries in men's singles, women's singles and mixed doubles, can be seen by clicking here.

BADMINTONEUROPE.COM





#### 636 likes

1w

badminton\_europe The final list of qualified/confirmed players and pairs for Badminton Europe's most prestigious event was published yesterday!
Go to link in bio to see full list \$\frac{1}{2}\