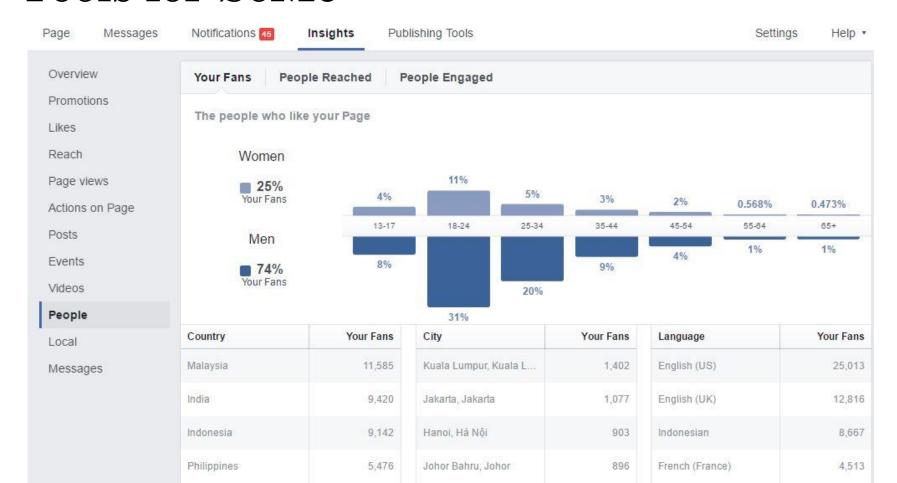

**328,000,000** of them are on Facebook (2016)

|           | BEC    | Badminton<br>Oceania | Badminton<br>Asia | Badminton<br>Confederation<br>Africa | BWF     |
|-----------|--------|----------------------|-------------------|--------------------------------------|---------|
| Facebook  | 82.241 | 4619                 | 15                | 3142                                 | 328.392 |
| Twitter   | 14,668 | 741                  | 272               | 103                                  | 59,516  |
| Instagram | 12,197 | 60                   | -                 | -                                    | -       |