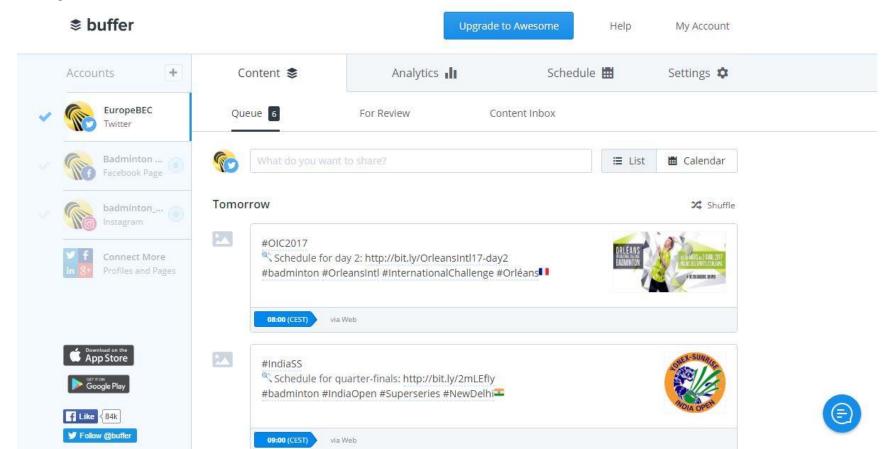

rightarrow$  23 posts – reached 127,346



## BEC SoMe during #EMTC17

### Twitter statistics for 15-19 February 2017

15 Feb day 1  $\rightarrow$  24 tweets – reached 40,425

16 Feb day 2  $\rightarrow$  28 tweets – reached 49,737

17 Feb Quarter-finals  $\rightarrow$  29 tweets – reached 52,770

18 Feb Semi-finals  $\rightarrow$  30 tweets – reached 51,300

19 Feb Final  $\rightarrow$  18 tweets – reached 40,445



### Tools for SoMe

- SoMe Strategy
- Who are your followers?
- Scheduling tools: Hootsuite, Buffer, Later, FB tools
- Common thread
- Hashtags



### Tools for SoMe





### Tools for SoMe





### Tools for SoMe

#### Hootsuite streams





### Tools for SoMe

How to schedule a post





### Tools for SoMe

Get an overview of scheduled posts





### Tools for SoMe

Buffer





### Tools for SoMe

#### Later





### Tools for SoMe

Publishing tools on Facebook





### Tools for SoMe

Common thread across all social medias



#### **Badminton Europe**

Offentliggjort af Emma Lollike [?] - 16. marts kl. 15:48 - 6

The final list of qualified/confirmed players and pairs for Badminton Europe's most prestigious event has been published today!
European Championship 2017



#### Participants for #EC17 published

The qualified/confirmed players/pairs, including the wild card entries in men's singles, women's singles and mixed doubles, can be seen by clicking here.

BADMINTONEUROPE.COM





#### 636 likes

1w

badminton\_europe The final list of qualified/confirmed players and pairs for Badminton Europe's most prestigious event was published yesterday!
Go to link in