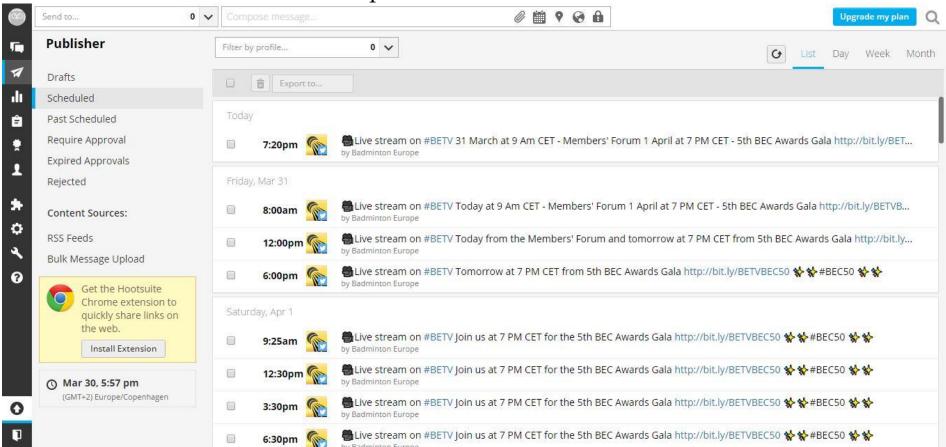

eached 105,176

19 Feb Final  $\rightarrow$  23 posts – reached 127,346



## BEC SoMe during #EMTC17

### Twitter statistics for 15-19 February 2017

15 Feb day 1  $\rightarrow$  24 tweets – reached 40,425

16 Feb day 2  $\rightarrow$  28 tweets – reached 49,737

17 Feb Quarter-finals  $\rightarrow$  29 tweets – reached 52,770

18 Feb Semi-finals  $\rightarrow$  30 tweets – reached 51,300

19 Feb Final  $\rightarrow$  18 tweets – reached 40,445



### Tools for SoMe

- SoMe Strategy
- Who are your followers?
- Scheduling tools: Hootsuite, Buffer, Later, FB tools
- Common thread
- Hashtags



### Tools for SoMe





### Tools for SoMe





### Tools for SoMe

#### Hootsuite streams





### Tools for SoMe

How to schedule a post





### Tools for SoMe

Get an overview of scheduled posts





### Tools for SoMe

Buffer





### Tools for SoMe

#### Later





### Tools for SoMe

Publishing tools on Facebook





### Tools for SoMe

Common thread across all social medias



#### **Badminton Europe**

Offentliggjort af Emma Lollike [?] - 16. marts kl. 15:48 - 6

The final list of qualified/confirmed players and pairs for Badminton Europe's most prestigious event has been published today!
European Championship 2017



#### Participants for #EC17 published

The qualified/confirmed players/pairs, including the wild card entries in men's singles, women's singles and mixed doubles, can be seen by clicking here.

BADMINTONEUROPE.COM





#### 636 likes

1w

badminton\_europe The final list of qualified/confirmed players and pairs for Badminton Europe's most prestigious event was pu