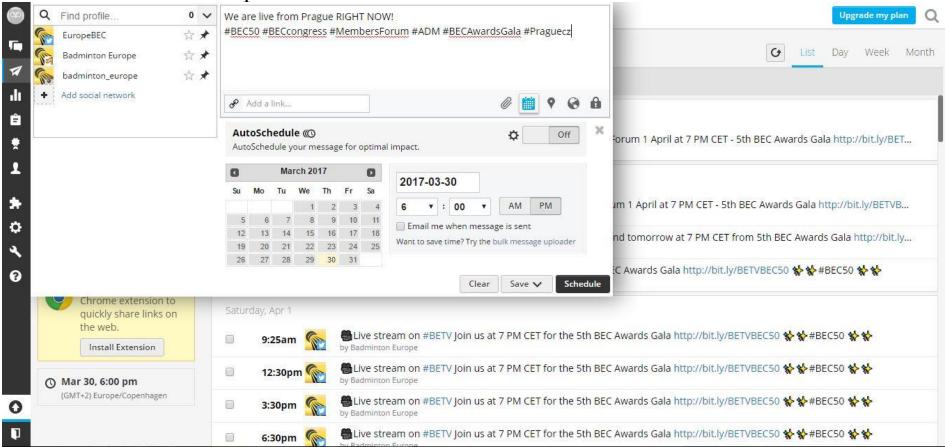

### Tools for SoMe

How to schedule a post

### Tools for SoMe

Get an overview of scheduled posts