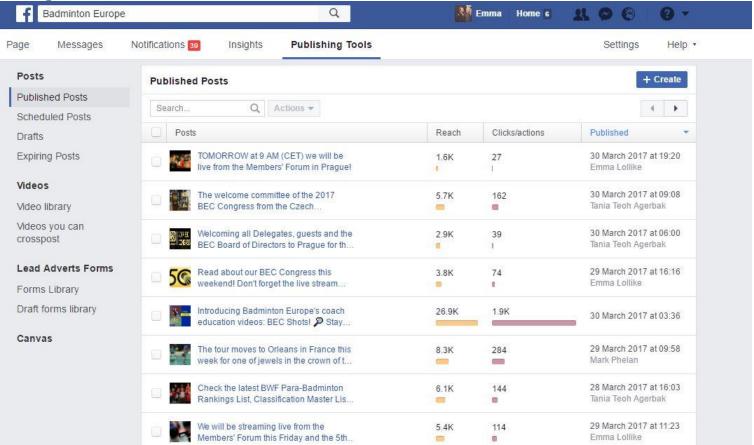

ics for 15-19 February 2017

15 Feb day 1  $\rightarrow$  24 tweets – reached 40,425

16 Feb day 2  $\rightarrow$  28 tweets – reached 49,737

17 Feb Quarter-finals  $\rightarrow$  29 tweets – reached 52,770

18 Feb Semi-finals  $\rightarrow$  30 tweets – reached 51,300

19 Feb Final  $\rightarrow$  18 tweets – reached 40,445



### Tools for SoMe

- SoMe Strategy
- Who are your followers?
- Scheduling tools: Hootsuite, Buffer, Later, FB tools
- Common thread
- Hashtags



### Tools for SoMe





### Tools for SoMe





### Tools for SoMe

#### Hootsuite streams





### Tools for SoMe

How to schedule a post





### Tools for SoMe

Get an overview of scheduled posts





### Tools for SoMe

Buffer





### Tools for SoMe

#### Later





### Tools for SoMe

Publishing tools on Facebook





### Tools for SoMe

Common thread across all social medias



#### **Badminton Europe**

Offentliggjort af Emma Lollike [?] - 16. marts kl. 15:48 - 6

The final list of qualified/confirmed players and pairs for Badminton Europe's most prestigious event has been published today!
European Championship 2017



#### Participants for #EC17 published

The qualified/confirmed players/pairs, including the wild card entries in men's singles, women's singles and mixed doubles, can be seen by clicking here.

BADMINTONEUROPE.COM





#### 636 likes

1w

badminton\_europe The final list of qualified/confirmed players and pairs for Badminton Europe's most prestigious event was published yesterday!
Go to link in bio to see full list \$\frac{1}{2}\$ #badminton #EuropeanChampionships #EC17 #BadmintonEu