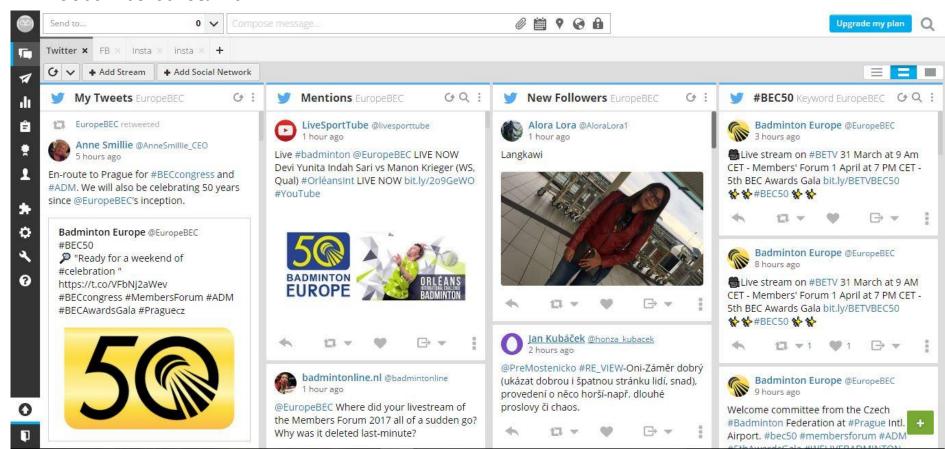

### Tools for SoMe

- SoMe Strategy
- Who are your followers?
- Scheduling tools: Hootsuite, Buffer, Later, FB tools
- Common thread
- Hashtags