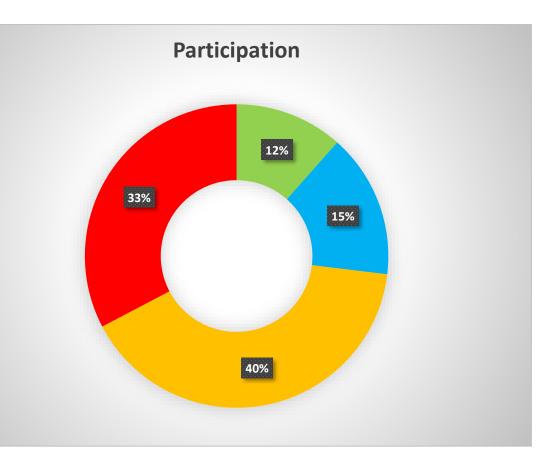

### **Participation**

| Level       | Number of MA's |
|-------------|----------------|
| Advanced    | 6              |
| Established | 8              |
| Developed   | 21             |
| Developing  | 17             |
| Total       | 52             |