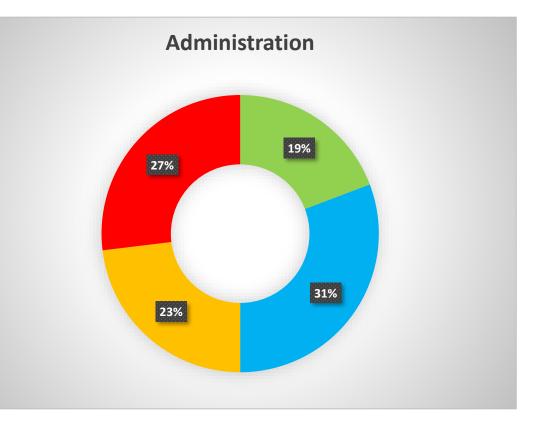

#### **Administration**

| Level       | Number of MA's |
|-------------|----------------|
| Advanced    | 10             |
| Established | 16             |
| Developed   | 12             |
| Developing  | 14             |
| Total       | 52             |