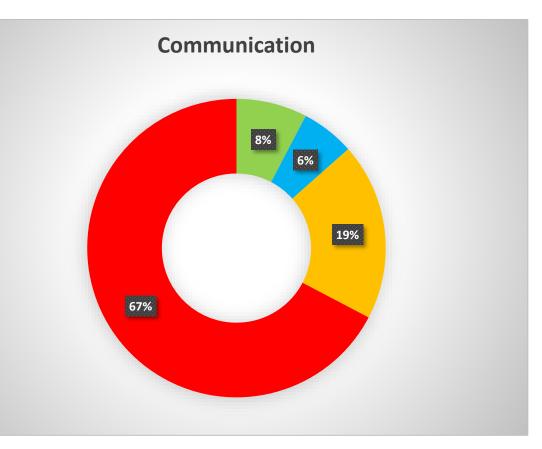

### **Communication**

| Level       | Number of MA's |
|-------------|----------------|
| Advanced    | 4              |
| Established | 3              |
| Developed   | 10             |
| Developing  | 35             |
| Total       | 52             |