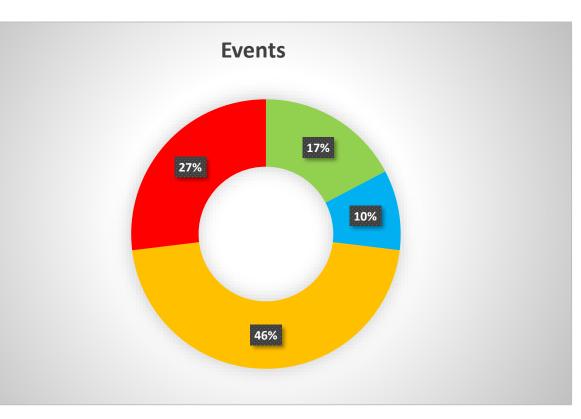

### **Events**

| Level       | Number of MA's |
|-------------|----------------|
| Advanced    | 9              |
| Established | 5              |
| Developed   | 24             |
| Developing  | 14             |
| Total       | 52             |