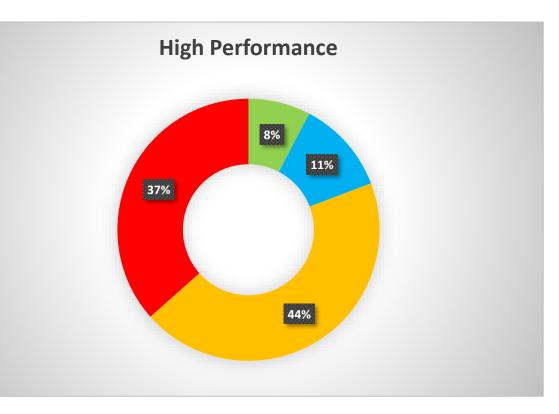

# High Performance

| Level       | Number of MA's |
|-------------|----------------|
| Advanced    | 4              |
| Established | 6              |
| Developed   | 23             |
| Developing  | 19             |
| Total       | 52             |