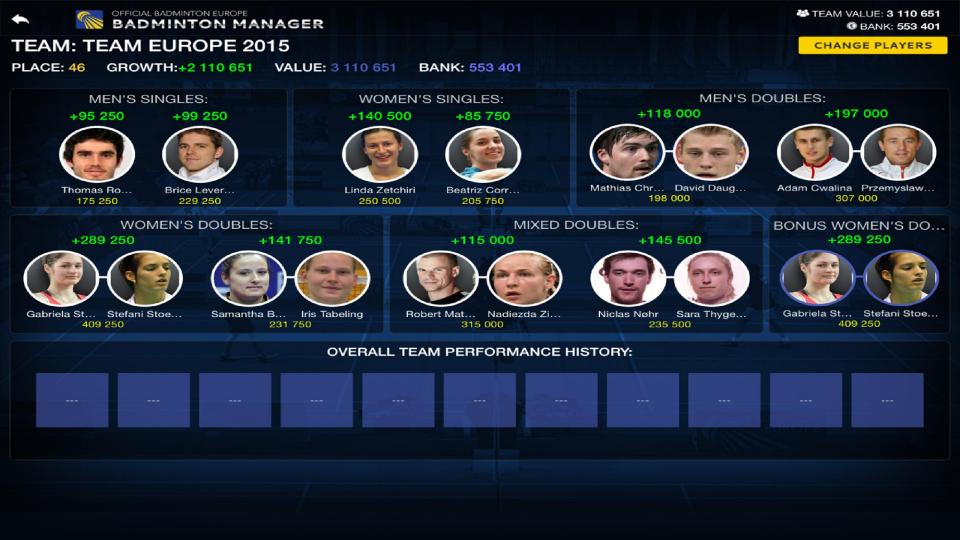

## PLAYER PROFILE, RANKING, VIDEO

|                | ICIAL BACMINTON EUROPE<br>ADMINTON MANAGER<br>— LINDA ZETCHIRI | TEAM VALUE: 3 110 651<br>O BANK: 553 401<br>WOMEN'S SINGLES |                                    |                        |                           |                                                                                                                  |             |
|----------------|----------------------------------------------------------------|-------------------------------------------------------------|------------------------------------|------------------------|---------------------------|------------------------------------------------------------------------------------------------------------------|-------------|
| 35'            | <                                                              | RANKINGS                                                    | BADMINTON EUROPE<br>MINTON MANAGER |                        |                           | Top Teams Ranking My Teams Ranking                                                                               |             |
|                | CURRENT VALUE: 250 500                                         | RANK                                                        |                                    |                        |                           |                                                                                                                  |             |
|                | the second states                                              | 40                                                          | TEAM EUROPE 2015                   |                        |                           | -                                                                                                                |             |
|                |                                                                | 1                                                           | GARUDA SMASHERS                    | KUROITORA              | 3 736 337                 | 4 736 337                                                                                                        |             |
| ROUND          | LEVEL                                                          | 2                                                           | TEAM AGNEZ MO ( THE VOICE          | E INDONE IRDAN ARJUL 🍝 | OFFICIAL BADMINTON EUROPE | AGER                                                                                                             |             |
| 7 1 2 2 7      |                                                                | 3                                                           | SĂDAN                              | SIMON KAMP             |                           |                                                                                                                  |             |
| 7              | IC                                                             | 4                                                           | TAR & FEATHERS                     | SUPERMAND              |                           |                                                                                                                  |             |
| and the second |                                                                | 5                                                           | WORLD ACADEMY CHAMPION             | NS (W.A.C) IRDAN ARJUL | POL 12                    |                                                                                                                  |             |
| 6              | GP                                                             | 6                                                           | KAMPER INC.                        | SARAH                  | NOTTINGHAM/TC21           |                                                                                                                  |             |
| 6              | GPG GPG                                                        | 7                                                           | BADPT                              | MB BAD                 |                           | 12                                                                                                               |             |
| 6              | IC                                                             | 8                                                           | VRANHRAR'S TEAM                    | VRANHRAR               |                           |                                                                                                                  | Charles I - |
| 1 1            |                                                                | 9                                                           | LUAVSTHUNDERFORCE                  | MEGALOMAN              | 37-71                     |                                                                                                                  |             |
|                |                                                                | 10                                                          | KOROUSHEN'S TEAM                   | KOROUSHEN              |                           |                                                                                                                  | 118         |
| 5              | GP                                                             | - "                                                         | VOLANTE TEAM                       | VOLANTE TE/            | a 23 1                    |                                                                                                                  |             |
| 4              | IC                                                             | 12                                                          | WAKA SIPO                          | SALLIO                 |                           |                                                                                                                  |             |
| 4              | ıc                                                             | 13                                                          | ANTARES                            | MDEQUICK               |                           |                                                                                                                  |             |
|                |                                                                | 14                                                          | GLORY HUNTERS                      | ALEX                   |                           |                                                                                                                  |             |
| 4              |                                                                | 15                                                          | EADC                               | JOELIDGE               | 1 1-1                     |                                                                                                                  |             |
| 3              | wc                                                             |                                                             | HEYHOBVB                           | STEFHOH<br>CHARISMAS   |                           | AND DESCRIPTION OF THE OWNER OF T  |             |
| 2              | IC                                                             |                                                             | S.A. GALAXY                        |                        |                           |                                                                                                                  |             |
|                |                                                                | 18                                                          | TISZA TOLLAS SE                    | BAJA                   |                           | and the second |             |
| 10             | GPG                                                            |                                                             | SANTANDER UC                       | ABELRB                 |                           |                                                                                                                  |             |
| 10             | IC                                                             | 20<br>9/16                                                  | SANDANDER UC                       | B OUD                  |                           |                                                                                                                  | 1 You Tube  |
| 1              | EC/EG                                                          | 5/8                                                         |                                    | 25 000                 |                           |                                                                                                                  |             |